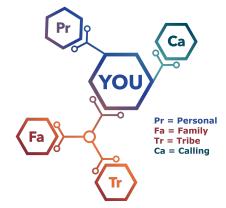

## **Elements of You:**

Who is it for?

Those who feel stuck, fatigued or like they are wandering through life. Those who are uncertain of what comes next or how to get there. Anyone who is running too fast without a direction or crawling too slow without a purpose ... who know they are out of rhythm but don't know why, whose career/calling is stalled or whose relationships aren't where they want them to be. **Anyone longing for a better version of themselves.** 